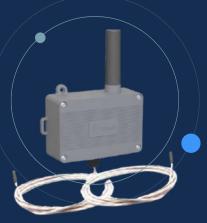

## Temperature Surveillance

SmartNode BMS|EMS|Monitoring|10T

Ruggedized sensors designed for temperature measurement in extreme environments.

T&H Sensor External Probe TX T&H EXT 600-034

Temperature Sensor Dual External Probe TX TEMP CONT2 600-232