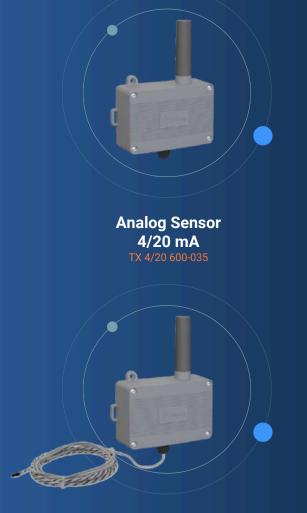

## Temperature Surveillance

SmartNode BMS|EMS|Monitoring|10T

Ruggedized sensors designed for temperature measurement in extreme environments.

T&H Sensor External Probe TX T&H EXT 600-034

Temperature Sensor Dual External Probe TX TEMP CONT2 600-232