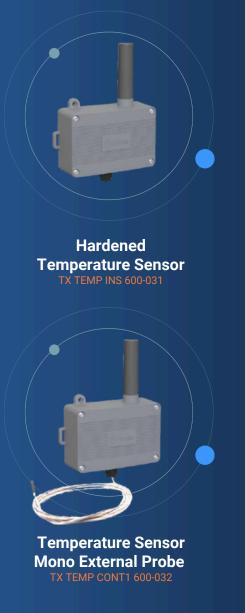

## Temperature Surveillance

SmartNode BMS|EMS|Monitoring|10T

Ruggedized sensors designed for temperature measurement in extreme environments.

T&H Sensor External Probe TX T&H EXT 600-034

Temperature Sensor Dual External Probe TX TEMP CONT2 600-232