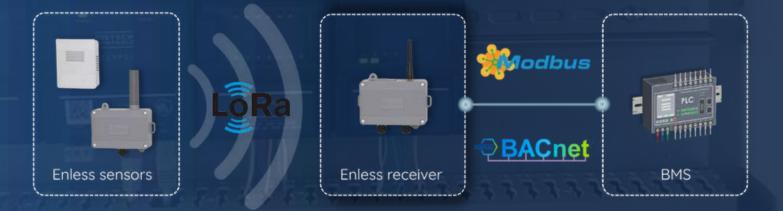

## Proprietary LoRa protocol

Process data from Enless sensors on your BMS utilizing our proprietary receivers.

## **Enless LoRa Receivers**

### Streamlined integration with your BMS

Enless LoRa receivers facilitate the reception of data from Enless sensors (up to 50 sensors). This data is subsequently transformed into Modbus table or BACnet objects, enabling streamlined integration into your PLCs.