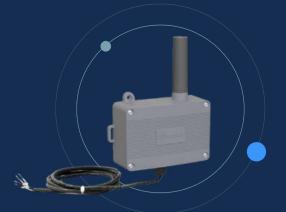

## Temperature Surveillance

SmartNode BMS|EMS|Monitoring|10T

Ruggedized sensors designed for temperature measurement in extreme environments.

T&H Sensor External Probe TX T&H EXT 600-034

Temperature Sensor Dual External Probe TX TEMP CONT2 600-232