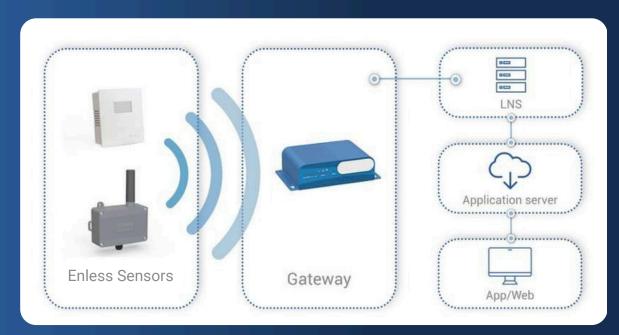

#### **Private LoRaWAN configuration**

### Enless sensors can also be utilized in LoRaWAN.

Enless sensors are capable of communicating in LoRaWAN mode as well. In a private LoRaWAN mode, data will be transmitted to a LoRaWAN gateway. In public LoRaWAN mode, they will transmit their data to a public LoRaWAN network.