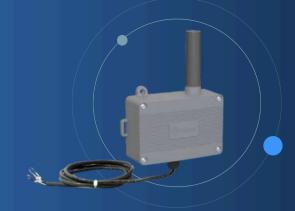

## Temperature Surveillance

SmartNode BMS|EMS|Monitoring|10T

Ruggedized sensors designed for temperature measurement in extreme environments.

T&H Sensor External Probe TX T&H EXT 600-034

Temperature Sensor Dual External Probe TX TEMP CONT2 600-232