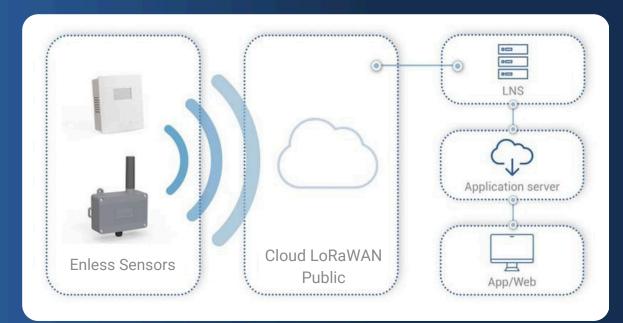

### **Public LoRaWAN configuration**

### Enless sensors can also be utilized in LoRaWAN.

Enless sensors are capable of communicating in LoRaWAN mode as well. In a private LoRaWAN mode, data will be transmitted to a LoRaWAN gateway. In public LoRaWAN mode, they will transmit their data to a public LoRaWAN network.