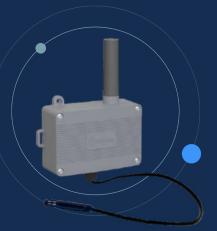

## Temperature Surveillance

SmartNode BMS|EMS|Monitoring|10T

Ruggedized sensors designed for temperature measurement in extreme environments.

T&H Sensor External Probe TX T&H EXT 600-034

Temperature Sensor Dual External Probe TX TEMP CONT2 600-232